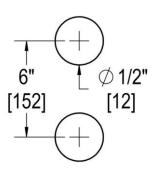

### **TEMPLATE & INSTALLATION NOTES**

Item requires glass fabrication according to template above and should only be used with tempered safety glass.

| Glass Thickness | 1/4" [6 mm] to 1/2" [12 mm] |
|-----------------|-----------------------------|
| Hole Diameter   | 1/2" [12 mm]                |