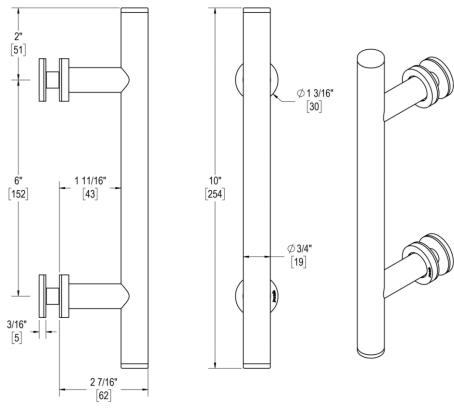

## 6" C/C SINGLE-SIDED PULL

Product Code: L.46.111

#### **MATERIALS**

Solid & tubular brass components, stainless steel fasteners, and clear polyurethane washers

#### **FUNCTION DETAILS & PRODUCT NOTES**

- Product design coordinates with other shower & bathroom hardware in the Counterpoint suite.
- Decorative rosettes provide additional design detail and cover any glass defects around the holes.
- Backplates for single-sided pulls are designed to allow clearance for bypass doors.